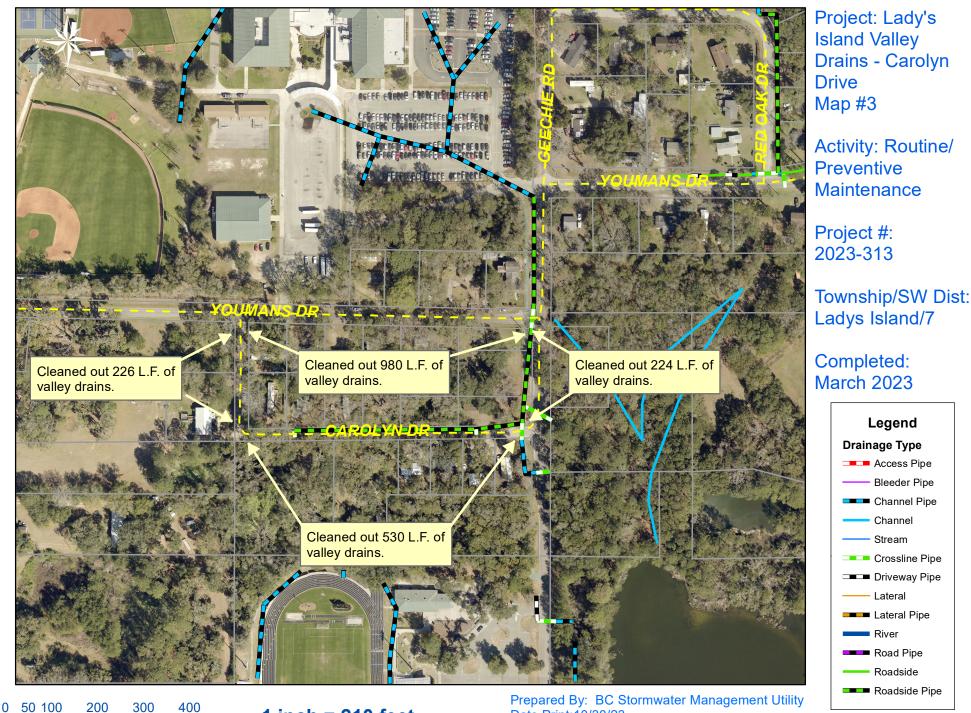

## Narrative Description of Project:

Activity: Routine/Preventive Maintenance Duration: 08/31/2022 - 03/09/2023

Project improved 18,289 L.F. of drainage system. Cleaned 18,289 L.F. of valley drains. This project consisted of the following area: Eustis Landing Road (2,400 L.F.), Old Distant Island Road (4,530 L.F.)m Carolyn Drive (1,960 L.F.), Sheppard Road (3,870 L.F.), Rue Du Bois (1,854 L.F.) and Friendship Lane (3,675 L.F.)

1 inch = 330 feet Date Print: 10/30/23

File:C:\project summaries map/LI Valley Drains- Old Distant Island Road Map#2\_2023-313

1 inch = 210 feet

Feet

Date Print: 10/30/23

File:C:\project summaries map/LI Valley Drains-Carolyn Drive Map#3\_2023-313