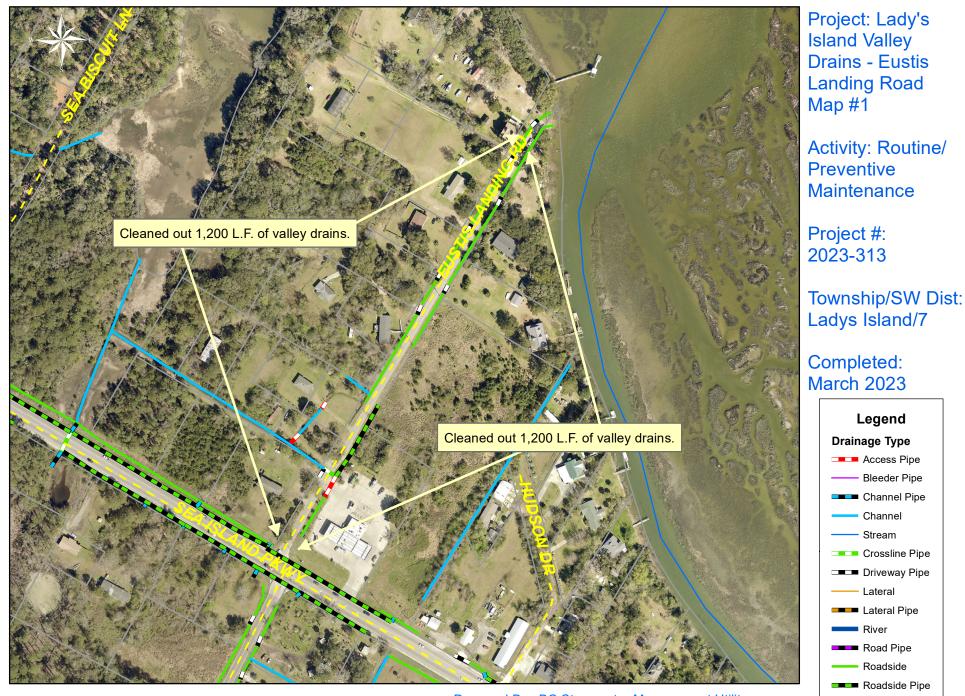

## Narrative Description of Project:

Activity: Routine/Preventive Maintenance Duration: 08/31/2022 - 03/09/2023

Project improved 18,289 L.F. of drainage system. Cleaned 18,289 L.F. of valley drains. This project consisted of the following area: Eustis Landing Road (2,400 L.F.), Old Distant Island Road (4,530 L.F.)m Carolyn Drive (1,960 L.F.), Sheppard Road (3,870 L.F.), Rue Du Bois (1,854 L.F.) and Friendship Lane (3,675 L.F.)

## (No Pictures Available)

Prepared By: BC Stormwater Management Utility Date Print:10/30/23 File:C:\project summaries map/LI Valley Drains- Eustis Landing Road Map #1\_2023-313

0 60 120 240 360 480

1 inch = 250 feet