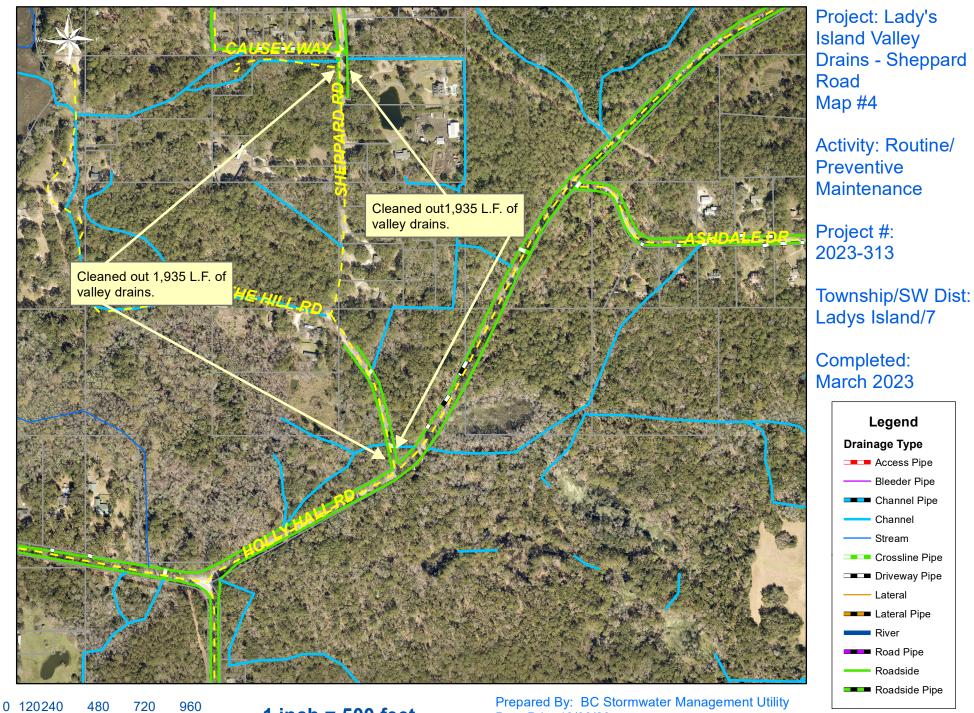

## Narrative Description of Project:

Activity: Routine/Preventive Maintenance Duration: 08/31/2022 - 03/09/2023

Project improved 18,289 L.F. of drainage system. Cleaned 18,289 L.F. of valley drains. This project consisted of the following area: Eustis Landing Road (2,400 L.F.), Old Distant Island Road (4,530 L.F.)m Carolyn Drive (1,960 L.F.), Sheppard Road (3,870 L.F.), Rue Du Bois (1,854 L.F.) and Friendship Lane (3,675 L.F.)

Date Print:10/30/23 File:C:\project summaries map/LI Valley Drains-Sheppard Road Map #4\_2023-313

1 inch = 500 feet

Feet

Project: Lady's Island Valley Drains - Rue Du Bois Map #5

Activity: Routine/ Preventive Maintenance