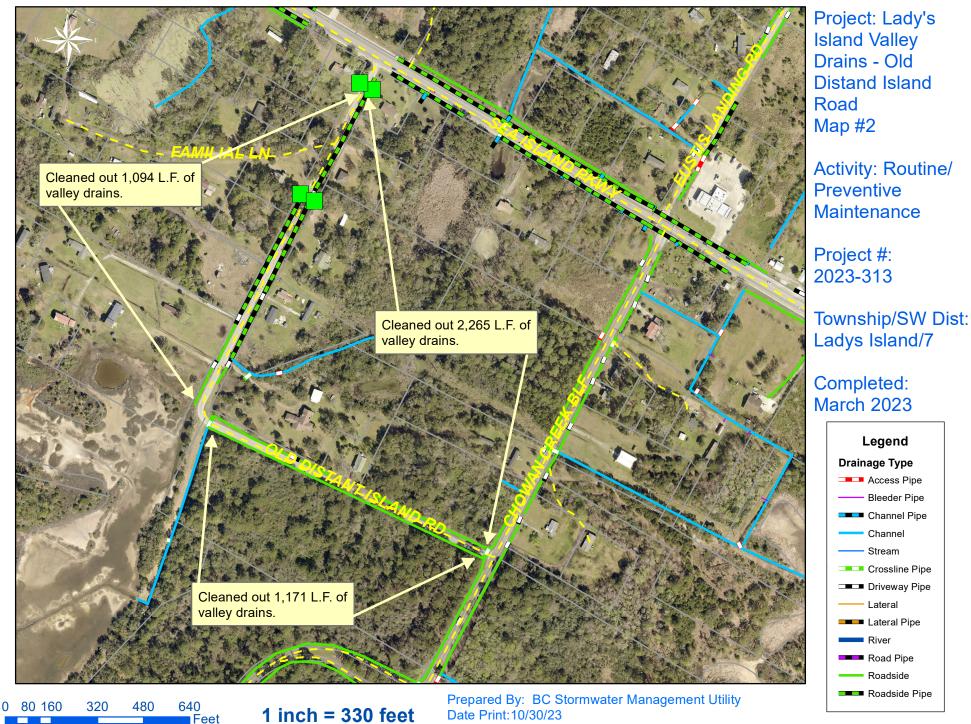

## Narrative Description of Project:

Activity: Routine/Preventive Maintenance Duration: 08/31/2022 - 03/09/2023

Project improved 18,289 L.F. of drainage system. Cleaned 18,289 L.F. of valley drains. This project consisted of the following area: Eustis Landing Road (2,400 L.F.), Old Distant Island Road (4,530 L.F.)m Carolyn Drive (1,960 L.F.), Sheppard Road (3,870 L.F.), Rue Du Bois (1,854 L.F.) and Friendship Lane (3,675 L.F.)

1 inch = 330 feet Date Print: 10/30/23

File:C:\project summaries map/LI Valley Drains- Old Distant Island Road Map#2\_2023-313

1 inch = 210 feet

Feet

Date Print: 10/30/23

File:C:\project summaries map/LI Valley Drains-Carolyn Drive Map#3\_2023-313