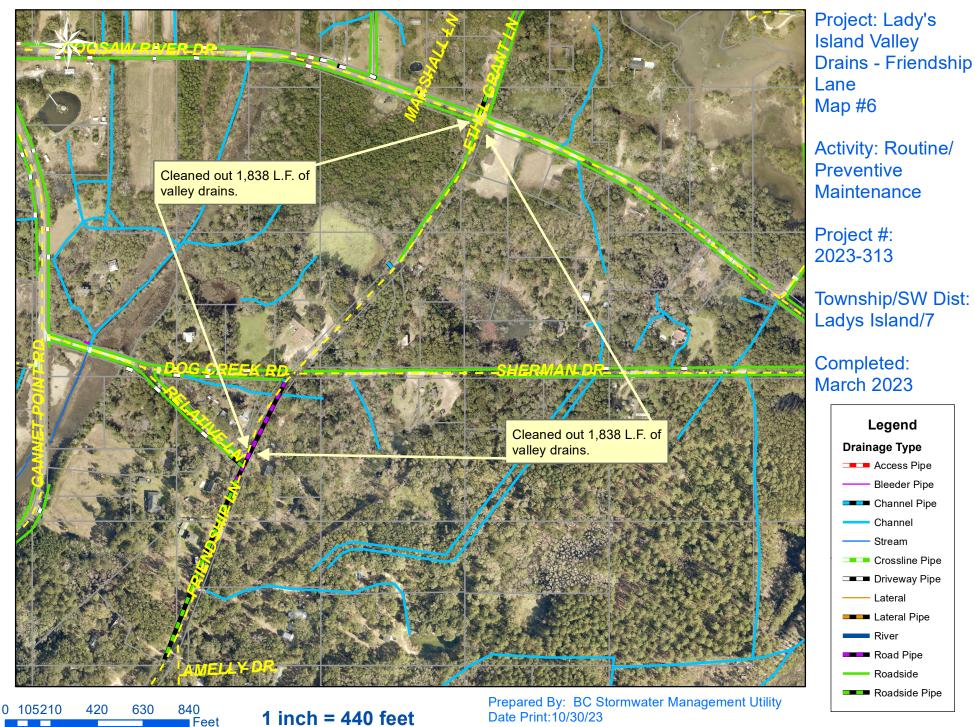

0 50 100 200 300 400 Feet

1 inch = 220 feet

File:C:\project summaries map/LI Valley Drains- Friendship Lane Map #6\_2023-313