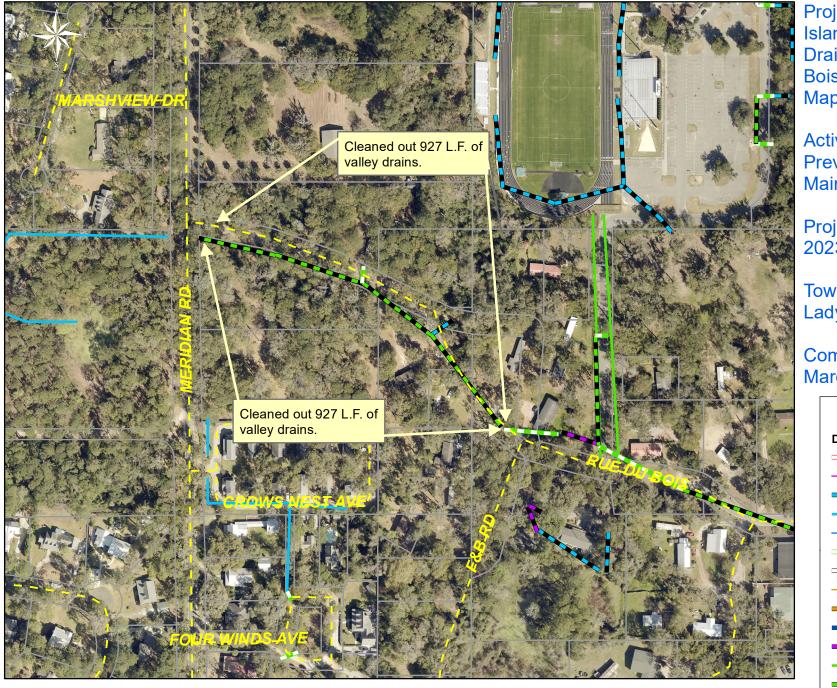

Date Print:10/30/23 File:C:\project summaries map/LI Valley Drains-Sheppard Road Map #4\_2023-313

1 inch = 500 feet

Feet

Project: Lady's Island Valley Drains - Rue Du Bois Map #5

Activity: Routine/ Preventive Maintenance

Project #: 2023-313

Township/SW Dist: Ladys Island/7

Completed: March 2023

Prepared By: BC Stormwater Management Utility Date Print:10/30/23 File:C:\project summaries map/LI Valley Drains- Rue Du Bois Map #5\_2023-313